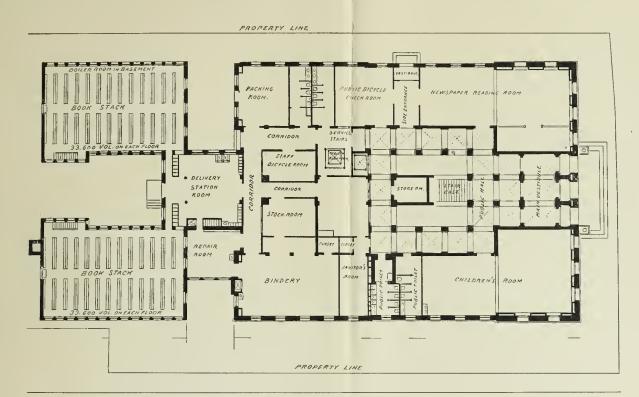

arly in the Public Hall and Main Reading Room. The treatment proposed for the Public Hall consists of a fine light colored stone for the piers and arches of the ground floor, the grand staircase, columns, balustrades, arches, cornices, etc., above being of light colored marble. All of the intervening wall spaces to be of plaster, tinted in selected colors.

The new library, in some ways, will be a departure from the conventional styles and methods of library construction, provision having been made for free access to books in the Fiction, Biography and Reference Department; and entrance from administration to stack building so arranged as to allow free access to the stack.





FRONT ELEVATION

Administration Building, 102' o"  $\times$  138' o" Stack Building, 37' o"  $\times$  59' o"





PLAN OF GROUND FLOOR

Children's Room, 29' o"  $\times$  32' o" and 23' o"  $\times$  30' o" Newspaper Reading Room, 29' o"  $\times$  32' o" and 23' o"  $\times$  30' o" Janitor's Room, 11' o"  $\times$  24' o" Bindery, 24' o"  $\times$  38' o" Stock Room, 14' 6"  $\times$  21' o" Repair Room, 19' o"  $\times$  20' o" Delivery Station Room, 28' o"  $\times$  30' o" Packing Room, 20' o"  $\times$  24' o" Staff Bicycle Room, 12' o"  $\times$  21' o" Public Bicycle Room, 23' o"  $\times$  24' o"





PLAN OF MAIN FLOOR

Main Reading Room, 29' o" × 95' o"
Public Check Room, 18' o" × 23' o"
Librarian's Public Room, 21' o" × 23' o"
Public Catalogue Room, 23' o" × 51' o"
Delivery Room, 28' 6" × 48' o"
Biography Room, 24' o" × 51' o"
Fiction Room, 24' o" × 51' o"
Delivery Working Space, 28' o"